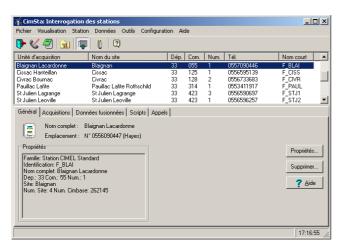

## CimSta

Exploitation software for ENERCO automatic weather stations operating over several transmission modes: RTC, GSM, RS-232 et Extended RS-232. CimSta have got acquisition, remote maintenance, storing and climatic database management functions.

It's possible to visualize acquisition data with graphics and tables.

- Use of powerful scripts for the data retrieval, the time setting, the remote maintenance, the Minitel mode, the instantaneous values, etc.
- Monthly data files organisation, automatic files fusion
- Supports hourly / daily data, minutes data and instantaneous values
- Future calls scheduling
- Precise historic and calls statistics
- Integrated Minitel Mode
- Edition, modification and printing of the parameters.
- Table and graphic visualization and printing
- 'S' files importation and exportation
- .ACQ files compatibility
- Complete on-line help
- Free software upgrade on Internet