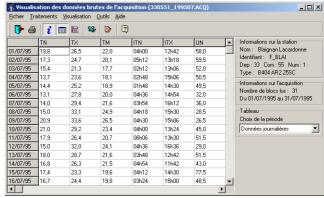

It's possible to visualize acquisition data with graphics and tables.

- Use of powerful scripts for the data retrieval, the time setting, the remote maintenance, the Minitel mode, the instantaneous values, etc.
- Monthly data files organisation, automatic files fusion
- Supports hourly / daily data, minutes data and instantaneous values
- Future calls scheduling
- Precise historic and calls statistics
- Integrated Minitel Mode
- Edition, modification and printing of the parameters.
- Table and graphic visualization and printing
- 'S' files importation and exportation
- .ACQ files compatibility
- Complete on-line help
- Free software upgrade on Internet