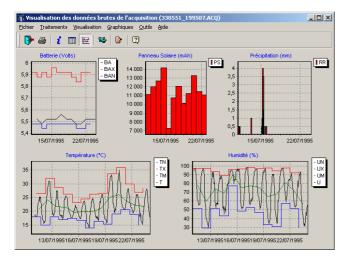

It's possible to visualize acquisition data with graphics and tables.

- Use of powerful scripts for the data retrieval, the time setting, the remote maintenance, the Minitel mode, the instantaneous values, etc.
- Monthly data files organisation, automatic files fusion
- Supports hourly / daily data, minutes data and instantaneous values
- Future calls scheduling
- Precise historic and calls statistics
- Integrated Minitel Mode
- Edition, modification and printing of the parameters.
- Table and graphic visualization and printing
- 'S' files importation and exportation
- .ACQ files compatibility
- Complete on-line help
- Free software upgrade on Internet